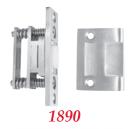

#### 1890

- Full lip Cast Strike
- 5/16" adjustable roller latch projection
- Projection is easily adjustable after installation
- Screw Detail
  - Body: (2)  $#10 \times 3/4$ " Phillips flat head sheet metal screws
  - Strike: (2) #8 x ¾" Phillips flat head sheet metal screws