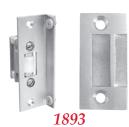

#### 1893

- Integrated angle stop for stopless frames
- 5/16" adjustable roller latch projection
- Mounts in the header or side jamb with the strike on the door
- Cast Strike
- Screw Detail
  - Body: (2)  $\#10 \times 3/4$ " Phillips flat head sheet metal screws
  - Strike: (2) #8 x 3/4" Phillips flat head sheet metal screws