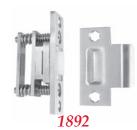

#### 1892

- T Strike
- 5/16" adjustable roller latch projection
- Projection is easily adjustable after installation
- Screw Detail
  - Body: (2) #10 x 3/4" Phillips flat head sheet metal screws
  - Strike: (2) #8 x 3/4" Phillips flat head sheet metal screws