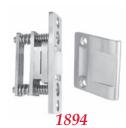

#### 1894

- Extended Full Lip Cast Strike
- 5/16" adjustable roller latch projection
- Projection is easily adjustable after installation
- Screw Detail
  - Body: (2) #10 x  $\frac{3}{4}$ " Phillips flat head sheet metal screws
  - Strike: (2)  $\#8 \times 3/4$ " Phillips flat head sheet metal screws