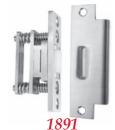

#### 1891

- ASA Strike
- 5/16" adjustable roller latch projection
- Projection is easily adjustable after installation
- Screw Detail
  - Body: (2)  $\#10 \times 3/4$ " Phillips flat head sheet metal screws
  - Strike: (2) 12-24 x <sup>3</sup>/8" Phillips flat head, undercut machine screws