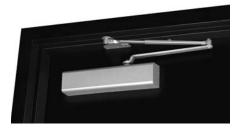

TPN arm shown (parallel mounting)

- » Push-side application
- Closer mounted on the door