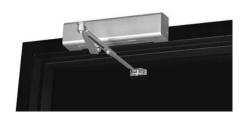

## **Standard Arms**

TPN arm shown (regular mounting)

- » Pull-side application
- » Closer mounted on the door

TPN arm shown (top jamb mounting)

- » Push-side application
- » Closer mounted on the frame
- Minimum top rail = 2-1/4" (57mm)
- » Maximum frame reveal = 2-3/4" (70mm)