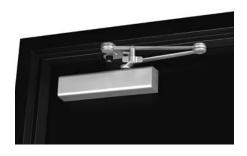

## **Heavy Duty Arms**

HDH arm (with stop) shown

- » Push-side application
- » Stop is removable

HDN arm (without stop) shown

- » Push-side application
- » Stop is removable

NOTE: Arms are not interchangeable with Norton's premium line of closers.