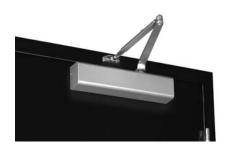

## **Standard Arms**

TPN arm shown (regular mounting)

- » Pull-side application
- » Closer mounted on the door

TPN arm shown (top jamb mounting)

- » Push-side application
- » Closer mounted on the frame
- Minimum top rail = 2-1/4" (57mm)
- » Maximum frame reveal = 2-3/4" (70mm)