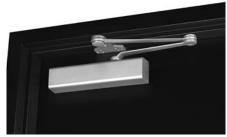

## **Standard Arms**

TPN arm shown (regular mounting)

- » Pull-side application
- » Closer mounted on the door

TPN arm shown (top jamb mounting)

- » Push-side application
- » Closer mounted on the frame
- Minimum top rail = 2-1/4" (57mm)
- » Maximum frame reveal = 2-3/4" (70mm)