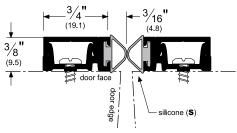

**ASSA ABLOY** 

Pemko Astragals & Meeting Stiles: Split Astragals with Snap Covers-Concealed Fasteners

The global leader in door opening solutions

29310\_P(MS)

AVAILABLE FINISHES: C, D, G PROFILE WIDTH: 3/4" (19.1 mm) TOTAL WIDTH WITH INSERT: 15/16" (23.9 mm) HEIGHT: 3/8" (9.5 mm)

**C** (Clear Anodized Aluminum)

D (Dark Bronze Anodized Aluminum)

G (Gold Anodized Aluminum)

| TITLE:        |
|---------------|
| PREPARED FOR: |
| PREPARED BY:  |
| DATE:         |
| COMMENTS:     |
|               |
|               |
|               |
|               |
|               |