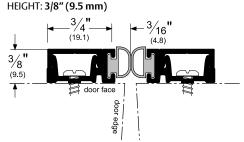

**ASSA ABLOY** 

Pemko Astragals & Meeting Stiles: Split Astragals with Snap Covers-Concealed Fasteners

The global leader in door opening solutions

29310\_S (MS)

AVAILABLE FINISHES: C, D, G
PROFILE WIDTH: 3/4" (19.1 mm)
TOTAL WIDTH WITH INSERT: 15/16" (23.9 mm)

HEIGHT: 3/8" (9.5 mm)

- C (Clear Anodized Aluminum)
- D (Dark Bronze Anodized Aluminum)
- **G** (Gold Anodized Aluminum)

| TITLE:        |
|---------------|
| PREPARED FOR: |
| PREPARED BY:  |
| DATE:         |
| COMMENTS:     |
|               |
|               |
|               |
|               |
|               |