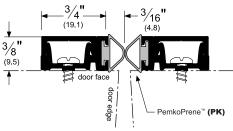

**ASSA ABLOY** 

Pemko Astragals & Meeting Stiles: Split Astragals with Snap Covers-Concealed Fasteners

The global leader in door opening solutions

29310\_PK (MS)

AVAILABLE FINISHES: C, D, G PROFILE WIDTH: 3/4" (19.1 mm) TOTAL WIDTH WITH INSERT: 15/16" (23.9 mm) HEIGHT: 3/8" (9.5 mm)

**C** (Clear Anodized Aluminum)

D (Dark Bronze Anodized Aluminum)

G (Gold Anodized Aluminum)

| TITLE:        |
|---------------|
| PREPARED FOR: |
| PREPARED BY:  |
| DATE:         |
| COMMENTS:     |
|               |
|               |
|               |
|               |
|               |