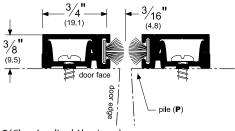

**ASSA ABLOY** 

Pemko Astragals & Meeting Stiles: Split Astragals with Snap Covers-Concealed Fasteners

The global leader in door opening solutions

29310\_S (MS)

AVAILABLE FINISHES: C, D, G
PROFILE WIDTH: 3/4" (19.1 mm)
TOTAL WIDTH WITH INSERT: 15/16" (23.9 mm)

HEIGHT: 3/8" (9.5 mm)

- C (Clear Anodized Aluminum)
- D (Dark Bronze Anodized Aluminum)
- **G** (Gold Anodized Aluminum)

| TITLE:        |
|---------------|
| PREPARED FOR: |
| PREPARED BY:  |
| DATE:         |
| COMMENTS:     |
|               |
|               |
|               |
|               |
|               |