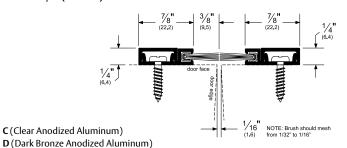

## **ASSA ABLOY**

Pemko Astragals & Meeting Stiles: Split Astragals with Snap Covers-Concealed Fasteners

The global leader in door opening solutions

29324\_NB(MS)

ORDER TWO (AS A PAIR)

AVAILABLE FINISHES: C, D, G
PROFILE WIDTH: 7/8" (22.2 mm) (x2)

TOTAL WIDTH WITH INSERT: 1-1/4" (31.7 mm) (x2)

HEIGHT: 1/4" (6.4 mm)

G (Gold Anodized Aluminum)

| TITLE:        |
|---------------|
| PREPARED FOR: |
| PREPARED BY:  |
| DATE:         |
| COMMENTS:     |
|               |
|               |
|               |
|               |
|               |