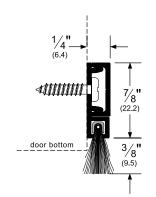

## Architectural Door Accessories

**ASSA ABLOY** 

Pemko Brush Gasketing: 180° Concealed Fastener Retainers

The global leader in door opening solutions

## 29324\_SB(DB)

AVAILABLE FINISHES: C, D WIDTH: 1/4" (6.4 mm) PROFILE HEIGHT: 7/8" (22.2 mm) HEIGHT INCLUDING BRUSH: 1-1/4" (31.7 mm)

C (Clear Anodized Aluminum)
D (Dark Bronze Anodized Aluminum)

| TITLE:        |
|---------------|
| PREPARED FOR: |
| PREPARED BY:  |
| DATE:         |
| COMMENTS:     |
|               |
|               |
|               |
|               |
|               |