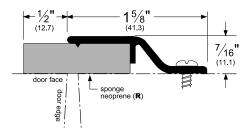

## **ASSA ABLOY**

Pemko Astragals & Meeting Stiles: "T" and Overlapping Astragals

The global leader in door opening solutions

375\_R (MS)

AVAILABLE FINISHES: B, C, D, G PROFILE WIDTH: 1-5/8" (41.3 mm) TOTAL WIDTH WITH INSERT: 2-1/8 (54 mm) HEIGHT: 7/16" (11.1 mm)