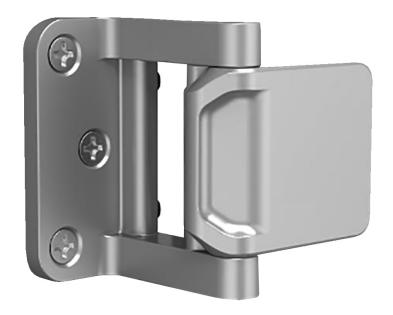

## Rockwood PDLAA - Privacy Door Latch (formerly PDL)

# Available Finishes: • US26D/626 • US26/625 • US15/619 • BSP • US3/605 • US4/606 SIZE: 1 1/2" x 2 3/16" WEIGHT: 0.8 oz.

### MATERIAL:

Zinc Die Cast

### **FASTENERS:**

 $^{*}12 \times 1^{1}/_{4}$ " Flat Head Sheet Metal Screws

### **FEATURES:**

- ADA compliant
- Enhanced in room privacy
- Easy to install
- For use with UL Classified fire doors for use with hollow metal steel composite type fire doors rated up to and including 3 hrs. Wood composite type fire doors rated up to and including 1 1/2 hrs and 20 minutes without hose stream.