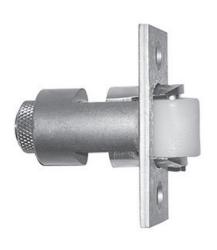

# Rockwood 594 - Roller Latch

## Available Finishes:

- US3/605
- US4/606
- US10/612
- US10B/613
- US10BE/613E
- US26/625
- US26D/626

#### SIZE:

Strike: 1 1/8" x 2 3/4" Latch Face: 1 1/8" x 2 1/4

WEIGH<sup>\*</sup>

### MATERIAL:

Cast Brass

## FASTENERS:

Body: 2 ea. #8 x  $^{3}/_{4}$ " Flat Head Combo Screws Strike: 2 ea. #8 x  $^{3}/_{4}$ " Flat Head Combo Screws

## **FEATURES:**

- Solid nylon roller for durable silent operation
- Simple adjustment for roller projection

300 Main Street

Rockwood, Pennsylvania 15557 P: 800.458.2424 • F: 800.922.9212

www.rockwoodmfg.com • orders.rockwood@assaabloy.com