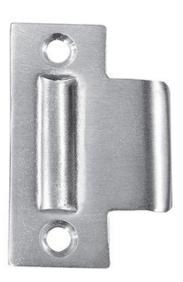

# Rockwood 594 - Roller Latch

#### SIZE:

Strike: 1 1/8" x 2 3/4" Latch Face: 1 1/8" x 2 1/4

WEIGH<sup>\*</sup>

## FASTENERS:

Body: 2 ea. #8 x  $^{3}/_{4}$ " Flat Head Combo Screws Strike: 2 ea. #8 x  $^{3}/_{4}$ " Flat Head Combo Screws