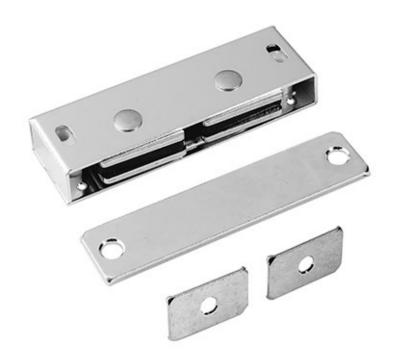

# Rockwood 900 - Heavy Duty Magnetic Catch

# Available Finishes: • ALM • BRS SIZE: Body: 9/16" x 3 1/8" x 1" Strike: 1 ea. 5/8" x 3 1/8", 2 ea. 5/8" x 1 1/8" WEIGHT: 0.25 lbs. ANSI A156.9: B03161

### **FEATURES:**

- Includes installation instructions
- Dual double-pole, self-aligning magnets
- Packed with two short strikes and one long strike
- Can be used on pair of doors or single door

300 Main Street