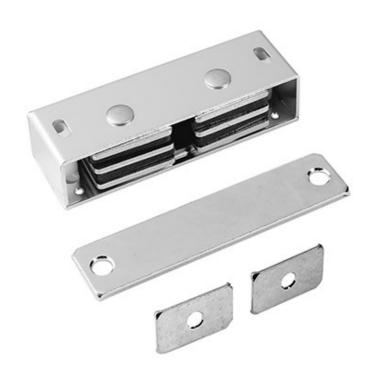

## Rockwood 901 - Extra Heavy Duty Magnetic Catch

#### **FEATURES:**

- Includes installation instructions
- Dual double-pole, self-aligning magnets
- Packed with two short strikes and one long strike
- Can be used on pair of doors or single door

300 Main Street