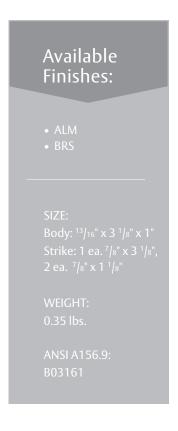

#### MATERIAL:

Aluminum

#### **FASTENERS:**

Body: 2 ea. #6 x 1  $^{1}/_{2}$ " Truss Head Sheet Metal Screws Strike: 2 ea. #6 x  $^{1}/_{2}$ " Flat Head Sheet Metal Screws