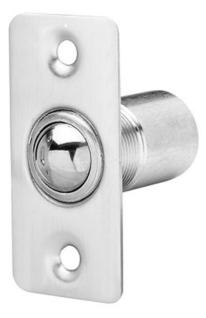

# Rockwood 911RC - Wide Strike - Round Corners

# Available Finishes: • US3/605 • US26D/626 SIZE: Body: 1" x 2 1/s" Strike: 1 3/s" x 2 1/s" WEIGHT: 0.2 lbs. ANSI A156.9: B03017

## **FEATURES:**

- 1/4" radius corners for easy mortise installation
- Dual adjustment for door clearance and holding strength

### NOTE:

Wide strike for mounting on jamb, catch in door

300 Main Street

Rockwood, Pennsylvania 15557 P: 800.458.2424 • F: 800.922.9212

www.rockwoodmfg.com • orders.rockwood@assaabloy.com