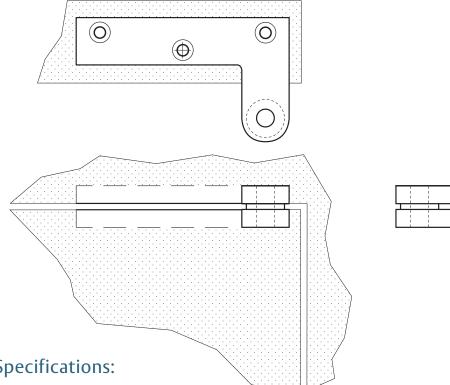

## Rockwood CP10 - Standard Head Pivot Standard Duty <sup>3</sup>/<sup>8</sup>" Thick

## **Specifications:**

MATERIAL: Solid Brass

#### FASTENERS:

6 ea. #12 x 1 <sup>1</sup>/<sub>4</sub>" Flat Head Wood Screws

#### FEATURES:

- Mostly invisible when installed
- Includes Teflon<sup>®</sup> bearing for smooth silent operation (Teflon<sup>®</sup> is a registered trademark of E.I. DuPont de Nemours and Company or its affiliates)
- Field changeable handing
- Standard Duty is made from <sup>3</sup>/8" thick brass