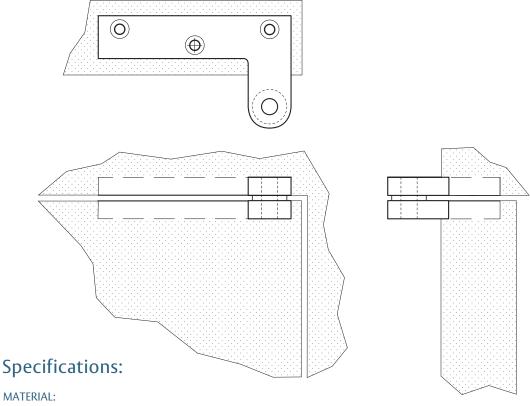

## Rockwood CP10HD - Standard Head Pivot Heavy Duty 1/2" Thick

#### MATERIAL:

Solid Brass

#### **FASTENERS:**

6 ea. #12 x 1 1/4" Flat Head Wood Screws

#### **FEATURES:**

- Mostly invisible when installed
- Includes Teflon® bearing for smooth silent operation (Teflon® is a registered trademark of E.I. DuPont de Nemours and Company or its affiliates)
- Field changeable handing
- Heavy Duty (HD) is made from 1/2" thick brass

#### **ORDERING:**

Specify door thickness